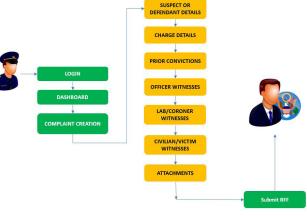

## NEXI objectives are to:

- Provide authorized law enforcement personnel with the capability to input the data required on a Filing Worksheet.
- Provide authorized law enforcement personnel with the capability to attach supporting documentation, case narratives, audios and videos with the Filing Worksheet submission.
- Provide authorized law enforcement personnel with the capability to submit additional data or supporting documentation after the initial submission of a Filing Worksheet.
- Reduce the labor and time required to prepare a Filing Worksheet and submit supporting documentation.
- Increase the sharing of information between the District Attorney's Office and local, state and federal justice agencies.